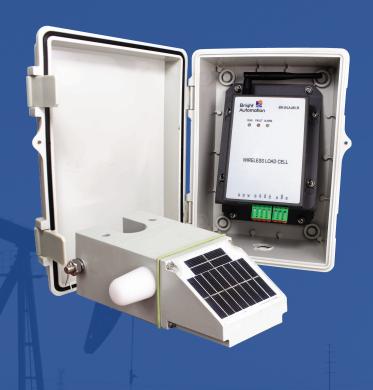

### WIRELESS INCLINOMETER

The Bright Wireless Inclinometer transmits data and system updates in real-time, and is specially designed with a built-in magnetic attachment for safer, easier, and fully wireless installation.

#### **FEATURES:**

- Completely solar powered with battery backup
- Real-time angle displacement transmission
- Durable, weather-resistant outer shell
- Standard output: 2.65V 5.35V
- Output range: -45° to +45°
- Transmits data via 2.4GHz digital channel