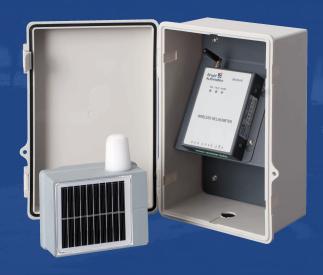

#### **WIRELESS LOAD CELL ADAPTER**

The Bright Wireless Load Cell Adapter combines high-end performance with the benefits of wireless technology, effectively converting existing conventional load cells into fully wireless load cells.

#### **FEATURES:**

- Completely solar powered with battery backup
- Upgrades conventional load cells to wireless
- Minimal wiring for easy installation
- Utilizes 12" attachment cable
- Standard output: 4-20mA or 0-10mV
- Transmits data via 2.4GHz digital channel