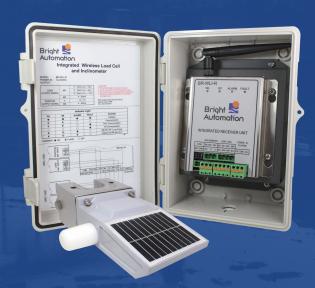

### INTEGRATED WIRELESS LOAD CELL/ACCELEROMETER

The Bright Integrated Wireless Load Cell/Accelerometer accurately measures and monitors both load and position in a single wireless unit, saving installation time and reducing maintenance cost.

#### **FEATURES:**

- Completely solar powered with battery backup
- Compact, space-saving design
- Greatly reduces cable failure risk
- Standard output (load): 4-20mA or 0-10mV
- Standard output (range): 4-20mA or 1.3-7V
- Transmits data via 2.4GHz digital channel