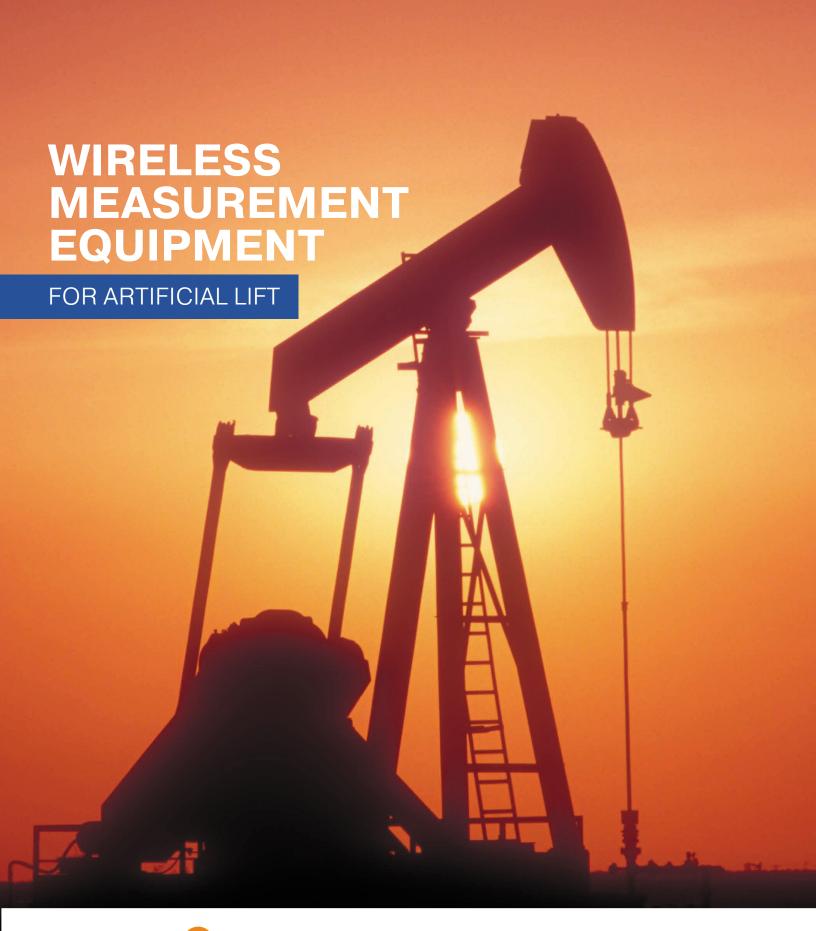

#### WIRELESS LOAD CELL

The Bright Wireless Load Cell sets high standards for performance and reliability, featuring the latest in solar cell power, and requires minimal wiring for easy installation and maintenance.

#### **FEATURES:**

- Completely solar powered with battery backup
- · Eliminates shutdown risk due to cable failure
- Durable, weather-resistant outer shell
- Standard output: 4-20mA or 0-10mV
- Transmits data via 2.4GHz digital channel